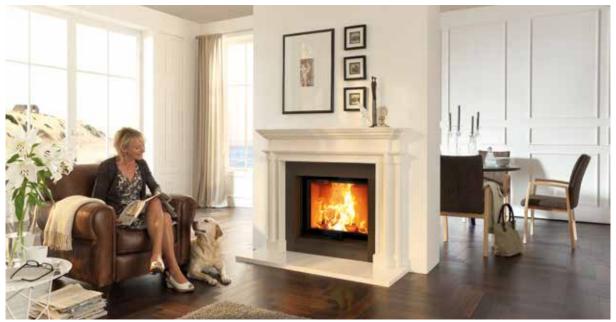

## Data sheets

 $\textit{Figure: N3} \mid \textit{Natural stone (two-tone): Blanco Nacarado with Habana}$ 