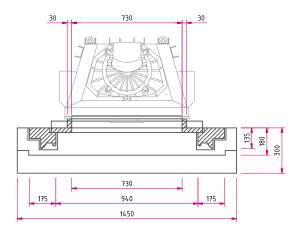

## **N3**Dimensional drawing

## Front view, scale 1:25 Left side view, scale 1:25 Left side view, scale 1:25 OKEP OKEP OKEP OKEP OKEP OKEP OKEP OKEP

Top view, scale 1:25

Note on left side view, scale 1:25: AS (FGC): Flue gas connector, VLS (CAC): Combustion air connector, OKFF (FFL): Finished floor level